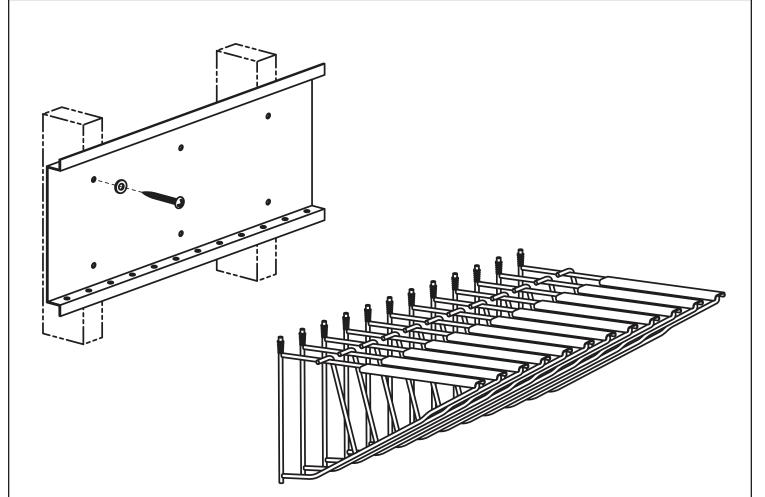

### Assembly Instructions for MODEL 617

1. Screw bracket into wall.

Installation recommended on wall studs or solid – back wall surface.

 Place spring onto top of hanger small end down (x12). Guide hanger into top holes of bracket placing the spring side into top holes first, and then push up hanger placing the bottom of hanger into bottom holes.