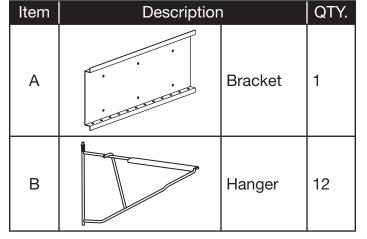

#### PARTS LIST

Tools required for assembly: Phillips screwdriver

| C Spring 1   D Mounting<br>Screw 6 | 0        |
|------------------------------------|----------|
| D Mounting 6                       | 2        |
|                                    | <b>)</b> |
| E O Washer 6                       | þ        |