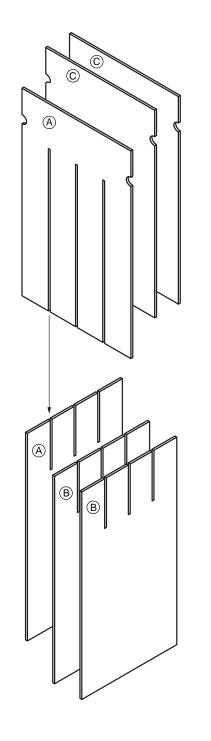

## Step 1:

Fit on one top partition (A) into one bottom partition (A), then put in the remaining two bottom partitions (B) into the top (A), and then put in the remaining two top partitions (C) into bottom (A) (B) and (C)