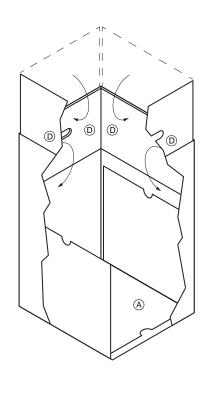

## Step 4: Fold top flaps (D) box mounted on

in against inside of sides of the box.

Toll Free: (888) 891-1970 Fax: (888) 891-9970 Email: sales@FilingToday.com