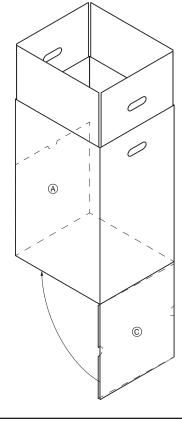

### Step 1:

Fold single flap (A) in and mounted on side of the box inside. And fold ends of the 3-tab (B) in and against center piece of 3-tab.

#### Step 3:

From the inside using finger holes, pull ends of 3-tab flap (B) in against wall of the box inside. and fold single flap (A) to the bottom of the box.

Step 2: Fold the whole 3-tab flap in and flush with the bottom of the box.