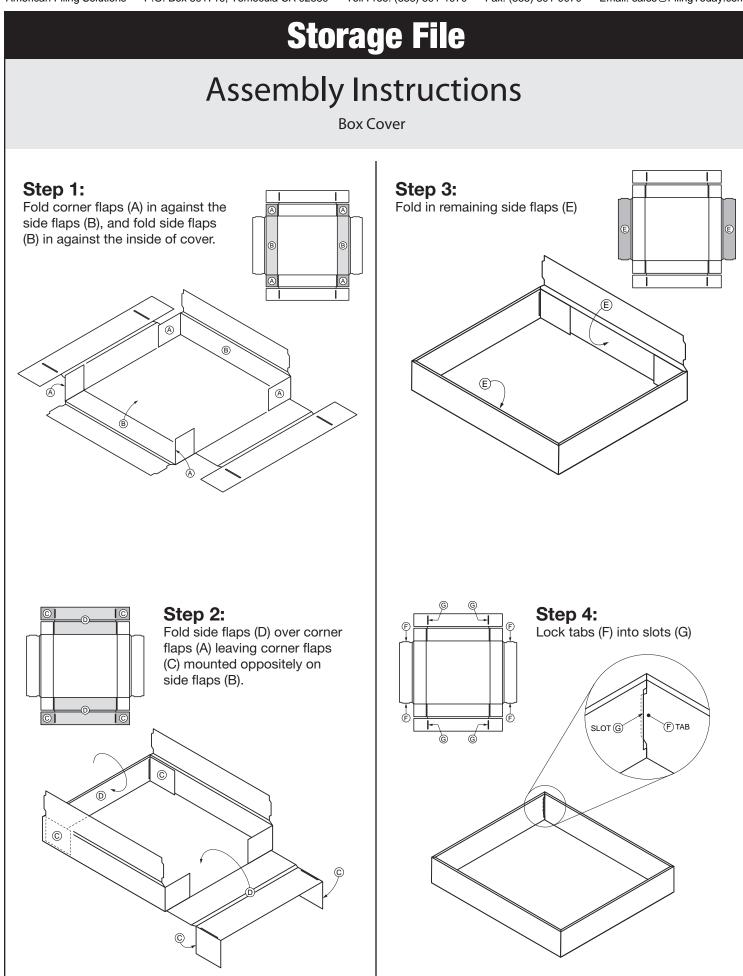

### Step 1:

Fold single flap (A) in and mounted on side of the box inside. And fold ends of the 3-tab (B) in and against center piece of 3-tab.

#### Step 3:

From the inside using finger holes, pull ends of 3-tab flap (B) in against wall of the box inside. and fold single flap (A) to the bottom of the box.

Step 2: Fold the whole 3-tab flap in and flush with the bottom of the box.