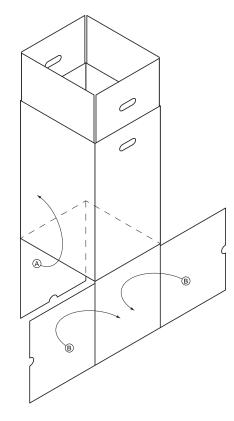

#### Step 3:

From the inside using finger holes, pull ends of 3-tab flap (B) in against wall of the box inside. and fold single flap (A) to the bottom of the box.

Step 2: Fold the whole 3-tab flap in and flush with the bottom of the box.