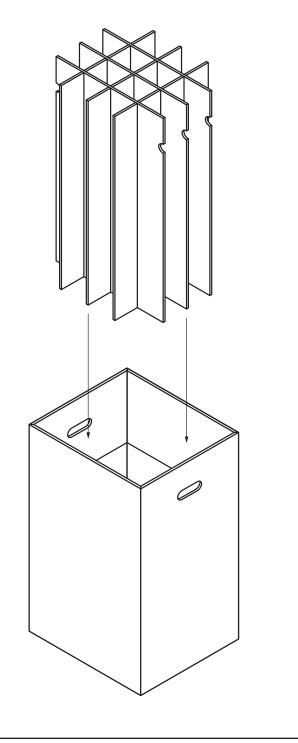

### Step 2:

Put assembled partitions into box aligning cutouts with hand holes of box.