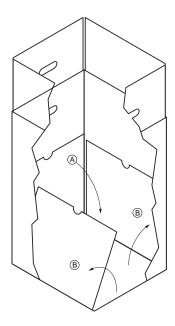

### Step 1:

Fold single flap (A) in and mounted on side of the box inside. And fold ends of the 3-tab (B) in and against center piece of 3-tab.