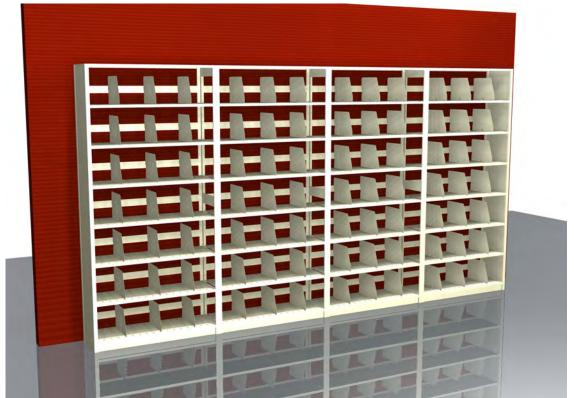

| DEALER American Filing Solutions Rudy Blasich                                                                                                                                                                        | #8800       |      |                      | 1:25       | 4-Post Open Shelving - Single Entry |              |                            |  |  |
|----------------------------------------------------------------------------------------------------------------------------------------------------------------------------------------------------------------------|-------------|------|----------------------|------------|-------------------------------------|--------------|----------------------------|--|--|
| CUSTOMER                                                                                                                                                                                                             |             |      | American WWW.FILING  | REVISED BY | DATE                                |              | DRAWING NUMBER SRD18880SAF |  |  |
| AREA REFERENCE                                                                                                                                                                                                       | APPROVED BY | DATE | Solutions TODAY. COM | DRAWN BY   |                                     | DATE 6.20.13 | JONE 100000/11             |  |  |
| THIS DOCUMENT CONTAINS PROPRIETARY INFORMATION AND IS LOANED SUBJECT TO RETURN UPON DEMAND AND UPON THE EXPRESS CONDITION THAT IT WILL NOT BE USED IN ANY WAY DETRIMENTAL TO THE INTEREST OF AMERICAN FLUNGSOLUTIONS |             |      |                      |            |                                     |              |                            |  |  |