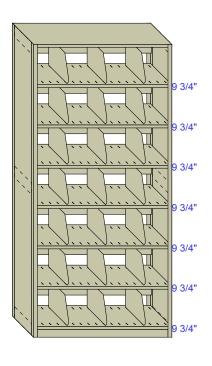

**R1** 36"W x 12"D H=76 1/4"

TOTAL SYSTEM WEIGHT EXCLUDING MEDIA 478 TOTAL LINEAL FILING INCHES 952" Estimated Media Weight 1,904 Estimated Total Weight (Pounds) 2,382

| DEALER American Filing Solutions | <b>#</b> 0000 |      |
|----------------------------------|---------------|------|
| Rudy Blasich                     | #8800         |      |
| CUSTOMER                         |               |      |
| AREA REFERENCE                   | APPROVED BY   | DATE |
|                                  |               |      |