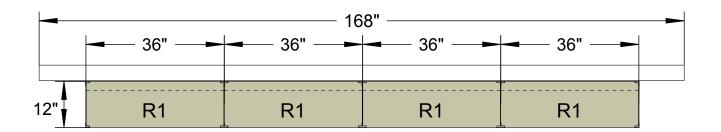

**R1** 36"W x 12"D H=76 1/4"

TOTAL SYSTEM WEIGHT EXCLUDING MEDIA 478 TOTAL LINEAL FILING INCHES 952" Estimated Media Weight 1,904 Estimated Total Weight (Pounds) 2,382

| DEALER American Filing Solutions | <b>#</b> 0000 |      |
|----------------------------------|---------------|------|
| Rudy Blasich                     | #8800         |      |
| CUSTOMER                         |               |      |
| AREA REFERENCE                   | APPROVED BY   | DATE |
|                                  |               |      |