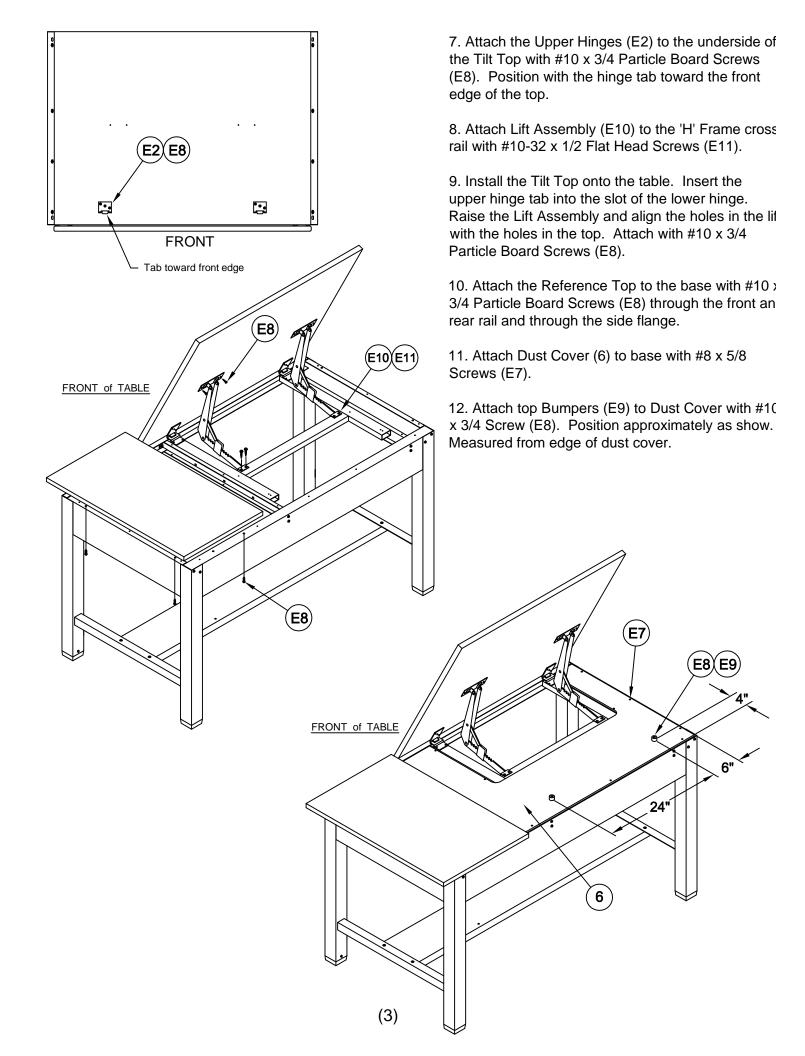

#### **TABLE**

| <u>REF. #</u> | <u>QTY.</u> | DESCRIPTION       | PART No. |
|---------------|-------------|-------------------|----------|
| 1             | 1           | R.H. END ASSEMBLY | A7560**  |
| 2             | 1           | L.H. END ASSEMBLY | A7559**  |
| 3             | 1           | FRONT RAIL        | B7650**  |
| 4             | 1           | REAR RAIL         | B7189**  |
| 5             | 1           | FOOT RAIL         | B2026**  |
| 6             | 1           | DUST COVER        | L4540    |
| 7             | 1           | 'H' FRAME         | A4011**  |
| 8             | 2           | SUPPORT RAIL      | B6543**  |

#### TABLE \*for individual item, order that part number

| <u>REF. #</u> | <u>QTY.</u> | <u>DESCRIPTION</u>          | PART No. |
|---------------|-------------|-----------------------------|----------|
| E1            | 2           | LOWER HINGE                 | B195*    |
| E2            | 2           | UPPER HINGE                 | B194*    |
| E3            | 8           | 10-24 x 3/8 SCREW           | X147*    |
| E4            | 8           | 10-24 KEPS NUT              | T2*      |
| E5            | 12          | 1/4-28 x 3/8 SCREW          | X156*    |
| E6            | 12          | 1/4-28 KEPS NUT             | T25*     |
| E7            | 10          | 8 x 5/8 SCREW               | X140A*   |
| E8            | 18          | 10 x 3/4 SCREW              | X11*     |
| E9            | 2           | BUMPER                      | D10*     |
| E10           | 2           | LIFT ASSEMBLY               | V120A*   |
| E11           | 4           | 10-32 x 1/2 FLAT HEAD SCREW | X191*    |
| E12           | 10          | 10-32 x 1/2 PAN HEAD SCREW  | X204*    |
|               |             |                             |          |