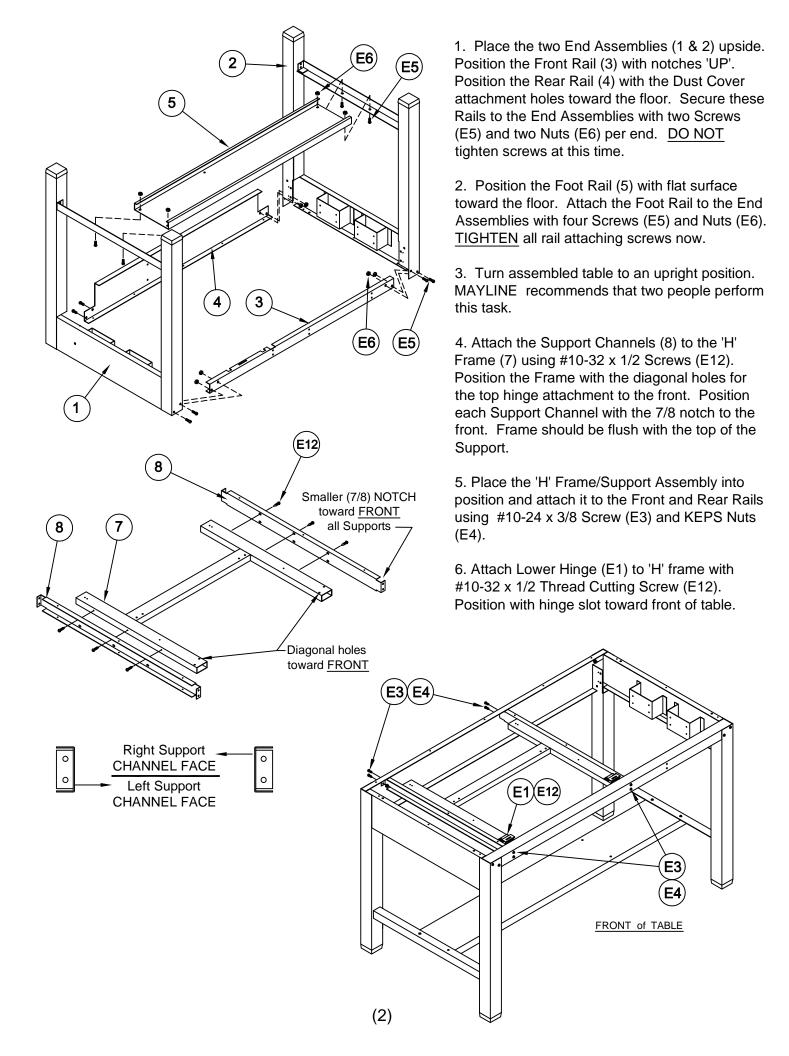

#### **TABLE**

| <u>REF. #</u> | <u>QTY.</u> | DESCRIPTION       | PART No. |
|---------------|-------------|-------------------|----------|
| 1             | 1           | R.H. END ASSEMBLY | A7560**  |
| 2             | 1           | L.H. END ASSEMBLY | A7559**  |
| 3             | 1           | FRONT RAIL        | B7650**  |
| 4             | 1           | REAR RAIL         | B7189**  |
| 5             | 1           | FOOT RAIL         | B2026**  |
| 6             | 1           | DUST COVER        | L4540    |
| 7             | 1           | 'H' FRAME         | A4011**  |
| 8             | 2           | SUPPORT RAIL      | B6543**  |

#### TABLE \*for individual item, order that part number

| <u>REF. #</u> | <u>QTY.</u> | <u>DESCRIPTION</u>          | PART No. |
|---------------|-------------|-----------------------------|----------|
| E1            | 2           | LOWER HINGE                 | B195*    |
| E2            | 2           | UPPER HINGE                 | B194*    |
| E3            | 8           | 10-24 x 3/8 SCREW           | X147*    |
| E4            | 8           | 10-24 KEPS NUT              | T2*      |
| E5            | 12          | 1/4-28 x 3/8 SCREW          | X156*    |
| E6            | 12          | 1/4-28 KEPS NUT             | T25*     |
| E7            | 10          | 8 x 5/8 SCREW               | X140A*   |
| E8            | 18          | 10 x 3/4 SCREW              | X11*     |
| E9            | 2           | BUMPER                      | D10*     |
| E10           | 2           | LIFT ASSEMBLY               | V120A*   |
| E11           | 4           | 10-32 x 1/2 FLAT HEAD SCREW | X191*    |
| E12           | 10          | 10-32 x 1/2 PAN HEAD SCREW  | X204*    |
|               |             |                             |          |