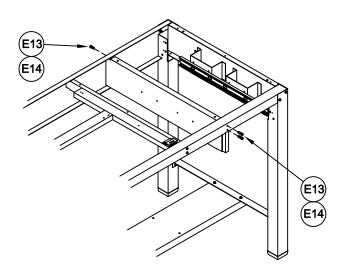

#### TOOL DRAWER ACCESSORY:

| E13 | 6 | 10-24 x 3/8 SCREW              | X147* |
|-----|---|--------------------------------|-------|
| E14 | 4 | 10-24 KEPS NUT                 | T2*   |
| E15 | 1 | HANDLE                         | Q35*  |
| E16 | 6 | 8-32 x 3/8 THRD. CUTTING SCREW | X247* |
| E17 | 6 | 8-32 x 5/16 MACHINE SCREW      | X384* |
| E18 | 6 | 8-32 ACORN NUT                 | T129* |

# ASSEMBLY INSTRUCTIONS: OPTIONAL TOOL DRAWER

- 1. Separate the Drawer Slides (10) into two pieces. Extend the Slide to the full extension. Remove the smaller portion (10B) by pressing the plastic release and pulling.
- 2. Attach the large Slide portion (10A) to the Center Support (9) using two Screws (E16). Begin attaching the Slide using the large 'Horizontal' slot in the last mounting tab.
- 3. Attach one large Slide portion (10A) to the brackets on the R.H. side of the table using two Screws (E16). Begin attaching the Slide using the large 'Horizontal' slot in the last mounting tab.
- 4. Attach the smaller Slide portion (10B) to each side of the Drawer body using three Screws (E17) and three Acorn Nuts (E18). Begin attaching the Slide using the 'Vertical' slot in the first hole cluster.
- 5. Install the Handle (E15) onto the Tool Drawer head using Screws (E13).
- 6. Install the assembled Center Support into the Base. Attach the Support with two Screws (E13) and two Nuts (E14) per rail.
- 7. Install the drawer into the assembled table.