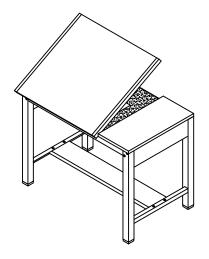

# ASSEMBLY INSTRUCTIONS SPLIT TOP RANGER TABLE

CATALOG No: 7772 7773 7772A 7773A

<u>NOTE</u>: Please count and inspect all pieces before disposing of any carton or packing materials.

When ordering components, specific color information may be required. Contact a Mayline Customer Service Representative. 1-800-822-8037

#### **TABLE**

| <u>REF. #</u> | <u>QTY.</u> | DESCRIPTION       | PART No. |
|---------------|-------------|-------------------|----------|
| 1             | 1           | R.H. END ASSEMBLY | A7560**  |
| 2             | 1           | L.H. END ASSEMBLY | A7559**  |
| 3             | 1           | FRONT RAIL        | B7650**  |
| 4             | 1           | REAR RAIL         | B7189**  |
| 5             | 1           | FOOT RAIL         | B2026**  |
| 6             | 1           | DUST COVER        | L4540    |
| 7             | 1           | 'H' FRAME         | A4011**  |
| 8             | 2           | SUPPORT RAIL      | B6543**  |