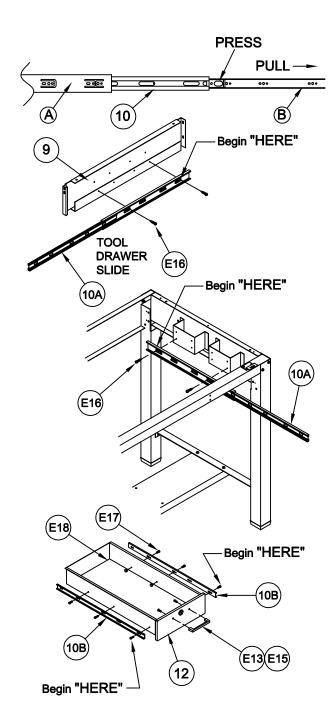

# ASSEMBLY INSTRUCTIONS: OPTIONAL TOOL DRAWER

- 1. Separate the Drawer Slides (10) into two pieces. Extend the Slide to the full extension. Remove the smaller portion (10B) by pressing the plastic release and pulling.
- 2. Attach the large Slide portion (10A) to the Center Support (9) using two Screws (E16). Begin attaching the Slide using the large 'Horizontal' slot in the last mounting tab.
- 3. Attach one large Slide portion (10A) to the brackets on the R.H. side of the table using two Screws (E16). Begin attaching the Slide using the large 'Horizontal' slot in the last mounting tab.
- 4. Attach the smaller Slide portion (10B) to each side of the Drawer body using three Screws (E17) and three Acorn Nuts (E18). Begin attaching the Slide using the 'Vertical' slot in the first hole cluster.
- 5. Install the Handle (E15) onto the Tool Drawer head using Screws (E13).
- 6. Install the assembled Center Support into the Base. Attach the Support with two Screws (E13) and two Nuts (E14) per rail.
- 7. Install the drawer into the assembled table.