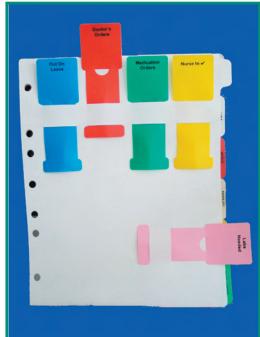

## Poly Chart Dividers & Flag Alert Systems

Poly chart dividers are heavy duty and constructed with durability in mind. They are durable enough to be used and reused 24/7. These versatile poly sheets are pre-hole punched to accommodate 2, 3, and 5 ringed binders, either top or side open. Each tab is printed on one side and each set can be collated to your specifications

## Flexibility, Durability, Organization

hy use our Custom Poly Chart Dividers?

- ♦ They allow to you to find important information quickly
- → They reduce stress on records acting as page lifters
- → Hot-foil stamped tabs create permanent identification
- ◆ One piece construction adds to durability
- ◆ They are made with high gauge polyethylene which is quick and easy to clean