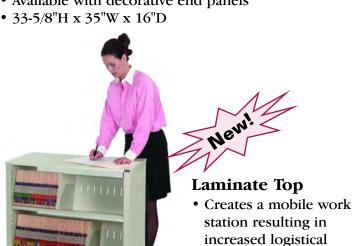

#### BFC-1

- Great for filing as well as storage and transportation of other items
- 32 Lineal Filing Inches
- Includes one letter/legal filing shelf and one fixed utility shelf
- Utility shelf can be mounted with side flanges up or down
- Angled shelf prevents files from falling out
- Includes one movable divider
- Available with decorative end panels and laminate work surface
- 33-5/8"H x 35"W x 16"D

#### BFC-2

- Ideal for storage and transportation of files
- 64 Lineal Filing Inches
- Includes two letter/legal filing shelves
- Angled shelves prevents files from falling out
- Includes two movable dividers
- · Available with decorative end panels and laminate work surface
- 33-5/8"H x 35"W x 16"D

- increased logistical efficiency
- Available for BFC-1 and BFC-2
- 34-1/2"H x 35-3/8"W x 16-1/4"D