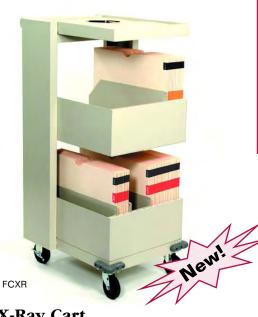

## X-Ray Cart

- Stores and transports X-Ray jackets easily
- · Convenient work surface
- 34 Lineal Filing Inches
- Includes four movable dividers
- Rubber bumpers protect office furniture and doorways
- 44-1/4"H x 20"W x 25-1/16"D
- Push handle allows for easy maneuverability