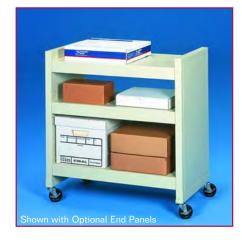

#### BFC-3

- Effectively stores or transports mail, office supplies, and bulky records
- Includes two fixed and one adjustable utility shelf
- All shelves can be mounted with side flanges up or down
- Available with decorative end panels

- increased logistical efficiency
- Available for BFC-1 and BFC-2
- 34-1/2"H x 35-3/8"W x 16-1/4"D