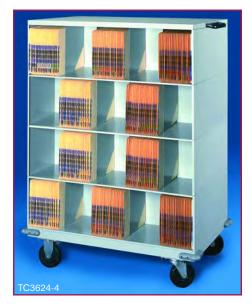

### File Transfer Cart

- Double-sided tiers
- Great for file relocation
- Files are accessible from both sides
- 211-1/2 or 282 Lineal Filing Inches (6 or 8 tiers)
- Includes four fixed dividers per tier
- Rubber bumpers protect office furniture and doorways
- 42"H x 39-1/2"W x 27"D (Letter, 6 tiers)
- 52-3/8"H x 39-1/2"W x 27"D (Letter, 8 tiers)
- 43-1/8"H x 39-1/2"W x 33"D (Legal, 6 tiers)
- 53-1/2"H x 39-1/2"W x 33"D (Letter, 8 tiers)