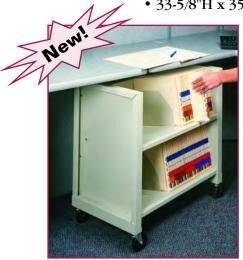

#### BFC-4

- Conserves valuable desk and floor space
- Provides fast and easy access to files
- 46 Lineal Filing Inches
- Fits under standard size desktop
- Includes two letter filing shelves
- Angled shelves prevents files from falling out
- Includes two movable dividers
- Available with decorative end panels
- 27-1/16"H x 26"W x 16"D