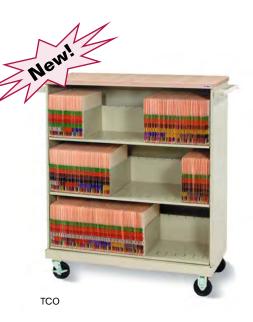

### **Deluxe Transport Cart**

- Designed for transport or temporary storage of files
- Locking doors option protects sensitive records from unwanted
- 105 Lineal Filing Inches
- Includes six movable dividers
- All three shelves are adjustable
- Two push handles and work surface result in a mobile workstation
- Available with and without doors
- 45"H x 42-3/8"W x 17-5/8"D
- Laminate tops available in solid or woodgrain colors