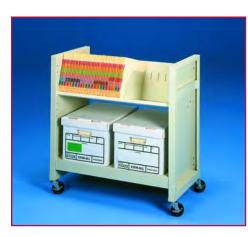

#### BFC-2

- Ideal for storage and transportation of files
- 64 Lineal Filing Inches
- Includes two letter/legal filing shelves
- Angled shelves prevents files from falling out
- Includes two movable dividers
- · Available with decorative end panels and laminate work surface
- 33-5/8"H x 35"W x 16"D