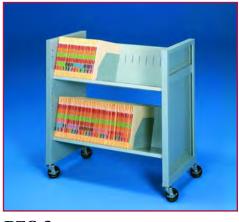

#### BFC-2

- Ideal for storage and transportation of files
- 64 Lineal Filing Inches
- Includes two letter/legal filing shelves
- Angled shelves prevents files from falling out
- Includes two movable dividers
- · Available with decorative end panels and laminate work surface
- 33-5/8"H x 35"W x 16"D