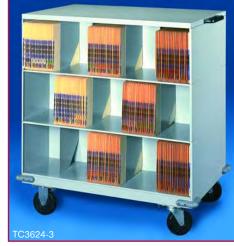

### File Transfer Cart

- Double-sided tiers
- Great for file relocation
- Files are accessible from both sides
- 211-1/2 or 282 Lineal Filing Inches (6 or 8 tiers)
- Includes four fixed dividers per tier
- Rubber bumpers protect office furniture and doorways
- 42"H x 39-1/2"W x 27"D (Letter, 6 tiers)
- 52-3/8"H x 39-1/2"W x 27"D (Letter, 8 tiers)
- 43-1/8"H x 39-1/2"W x 33"D (Legal, 6 tiers)
- 53-1/2"H x 39-1/2"W x 33"D (Letter, 8 tiers)