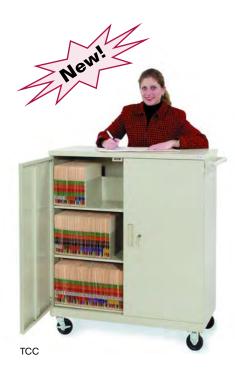

### **Deluxe Transport Cart**

- Designed for transport or temporary storage of files
- Locking doors option protects sensitive records from unwanted
- 105 Lineal Filing Inches
- Includes six movable dividers
- All three shelves are adjustable
- Two push handles and work surface result in a mobile workstation
- Available with and without doors
- 45"H x 42-3/8"W x 17-5/8"D
- Laminate tops available in solid or woodgrain colors