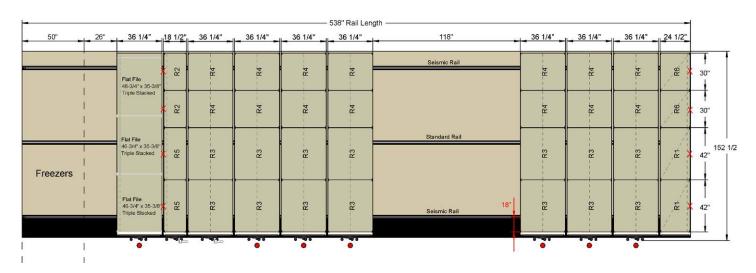

We'd like to put your minds at ease. To ensure a perfect look, feel, and fit for your new system, we use our very own design layout software. With it, we can show you exactly what the system is going to look like before it's installed, putting to rest fears of everything from clearance issues to aesthetic appeal.

The Design by Datum™ drawing above helped the Phoenixville School District see what this room (left) would look like before their system was installed.

Even this two-level, custom-height project for one of our National Parks was fully designed with state-of-the-art software before the system was produced.