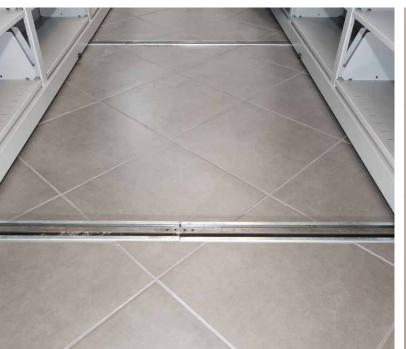

All MobileTrak® installations are available as grouted, recessed, seismic, or non-grouted systems.

Our experts can explain the benefits of each type of system in regard to your specific storage needs.

You can equip your MobileTrak® system with any of Datum's shelving lines and virtually any other shelving system.

We even do custom colors.

Datum offers a wide array of decking materials: polyvinyl, plywood, fire-retardant or environmentally friendly options. You can also create a seamless look by continuing your existing flooring onto the system. Steel, plywood, ADA and standard ramp options are available.