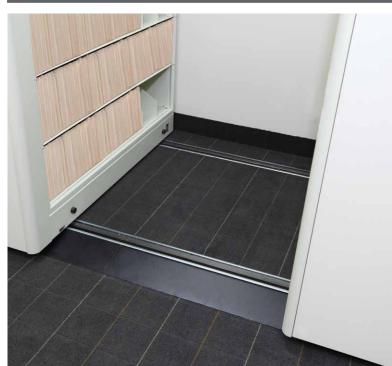

## Fully customizable.

Whether your space requires a custom color, special flooring, custom graphics, or you're storing something delicate or unique, we want your project. Datum Storage Solutions has the right system for your individual storage needs.

We even do custom colors.

Datum offers a wide array of decking materials: polyvinyl, plywood, fire-retardant or environmentally friendly options. You can also create a seamless look by continuing your existing flooring onto the system. Steel, plywood, ADA and standard ramp options are available.