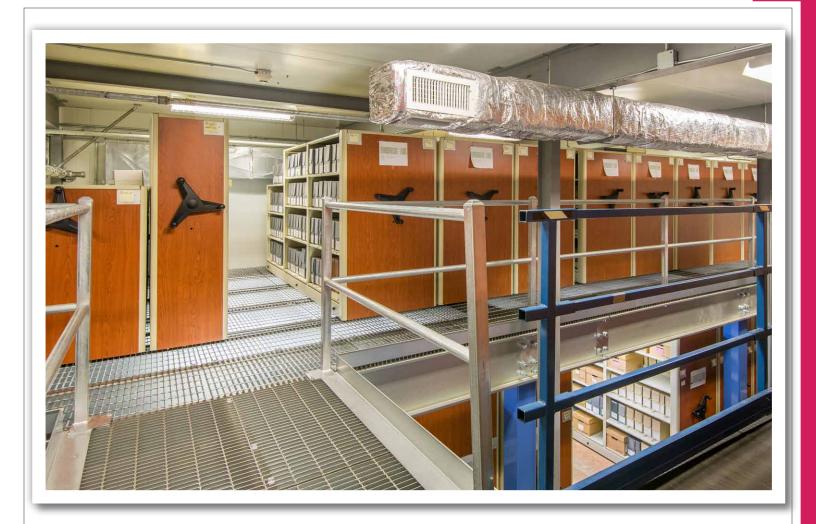

The Design by Datum™ drawing above helped the Phoenixville School District see what this room (left) would look like before their system was installed.

Even this two-level, custom-height project for one of our National Parks was fully designed with state-of-the-art software before the system was produced.