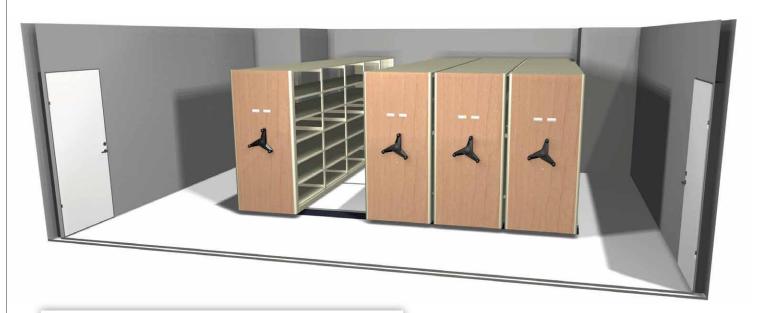

#### Ample storage within a low-profile system.

Do you have a small space that requires a unique storage solution? Is overhead clearance a concern? MobileTrak3® is right for you.

- Use in rooms with sprinkler systems or other height restrictions
- Enclosed drive box with external chain tensioner creates aesthetic appeal
- Carriage lengths up to 20 feet

### MobileTrak5®

Heavy duty and ready for any application.

Designed for large-capacity and heavy duty storage, the MobileTrak5® can handle nearly any storage challenge.

- Heavy duty carriages available in a myriad of sizes make the most of large areas
- Mechanical safety sweep options for added security
- Electrical system option available