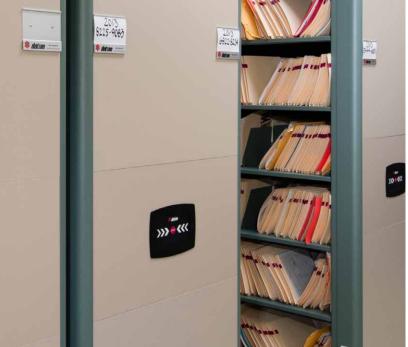

Aisle locks are available to provide safety and security for the system, locking the aisles open that are in use, or locking all aisles closed for security.

Choose manual or mechanical style systems for MobileTrak3® and 5®, or opt for an electrical system with MobileTrak e5®.

All MobileTrak® installations are available as grouted, recessed, seismic, or non-grouted systems.

Our experts can explain the benefits of each type of system in regard to your specific storage needs.

You can equip your MobileTrak® system with any of Datum's shelving lines and virtually any other shelving system.