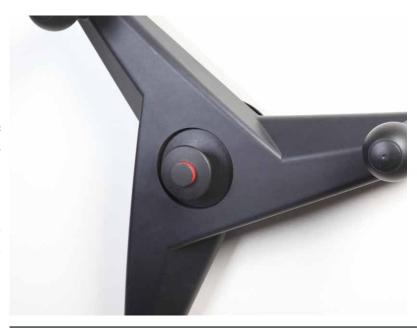

Aisle locks are available to provide safety and security for the system, locking the aisles open that are in use, or locking all aisles closed for security.

Choose manual or mechanical style systems for MobileTrak3® and 5®, or opt for an electrical system with MobileTrak e5®.