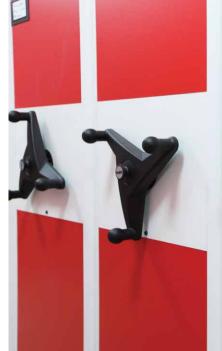

Aisle locks are available to provide safety and security for the system, locking the aisles open that are in use, or locking all aisles closed for security.

Choose manual or mechanical style systems for MobileTrak3® and 5®, or opt for an electrical system with MobileTrak e5®.