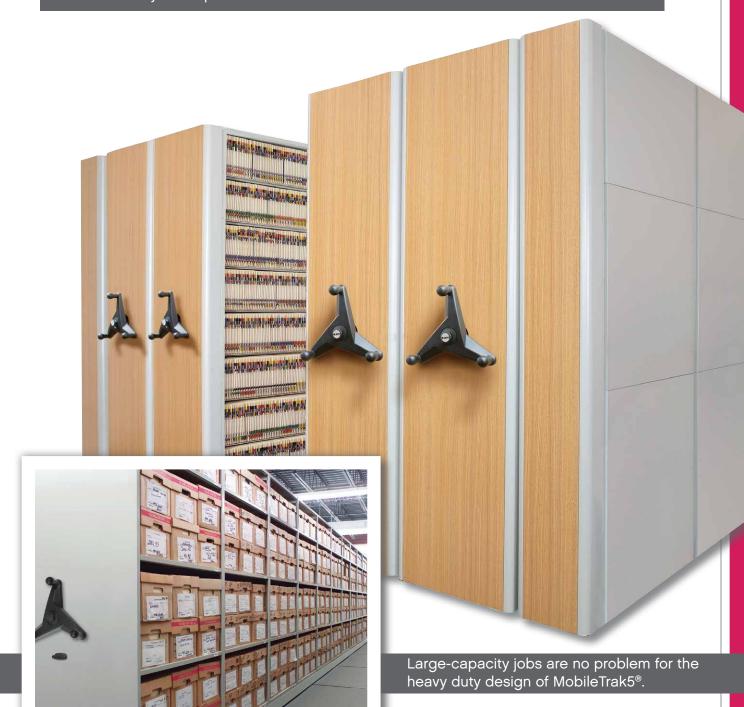

### MobileTrak5®

Heavy duty and ready for any application.

Designed for large-capacity and heavy duty storage, the MobileTrak5® can handle nearly any storage challenge.

- Heavy duty carriages available in a myriad of sizes make the most of large areas
- Mechanical safety sweep options for added security
- Electrical system option available