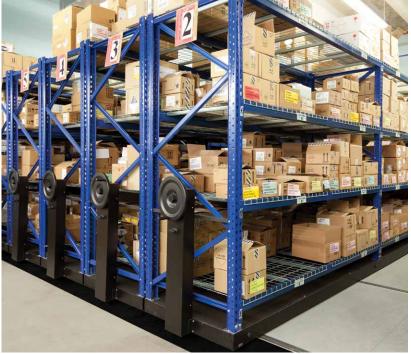

### MobileTrak5®

Heavy duty and ready for any application.

Designed for large-capacity and heavy duty storage, the MobileTrak5® can handle nearly any storage challenge.

- Heavy duty carriages available in a myriad of sizes make the most of large areas
- Mechanical safety sweep options for added security
- Electrical system option available

#### Attention to detail.

We put a lot of thought into the design of our MobileTrak® systems because we know how important it is to meet the demanding expectations of storage requirements.

That's why every MobileTrak® system comes equipped with an array of features and options to optimize usage and expand storage potential.

Aisle locks are available to provide safety and security for the system, locking the aisles open that are in use, or locking all aisles closed for security.

Choose manual or mechanical style systems for MobileTrak3® and 5®, or opt for an electrical system with MobileTrak e5®.