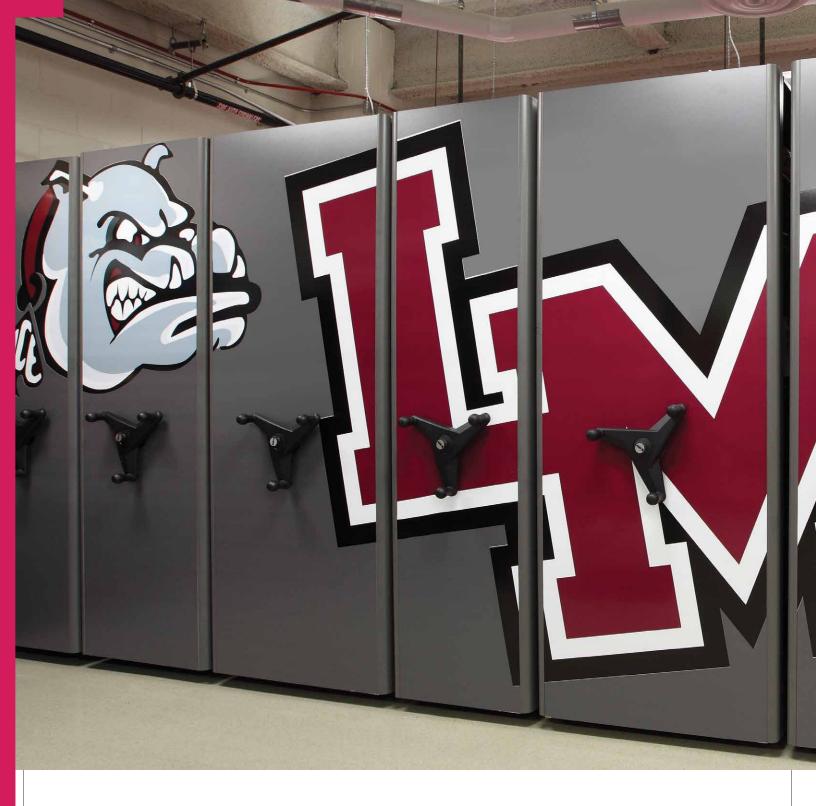

## Fully customizable.

Whether your space requires a custom color, special flooring, custom graphics, or you're storing something delicate or unique, we want your project. Datum Storage Solutions has the right system for your individual storage needs.

#### Attention to detail.

We put a lot of thought into the design of our MobileTrak® systems because we know how important it is to meet the demanding expectations of storage requirements.

That's why every MobileTrak® system comes equipped with an array of features and options to optimize usage and expand storage potential.