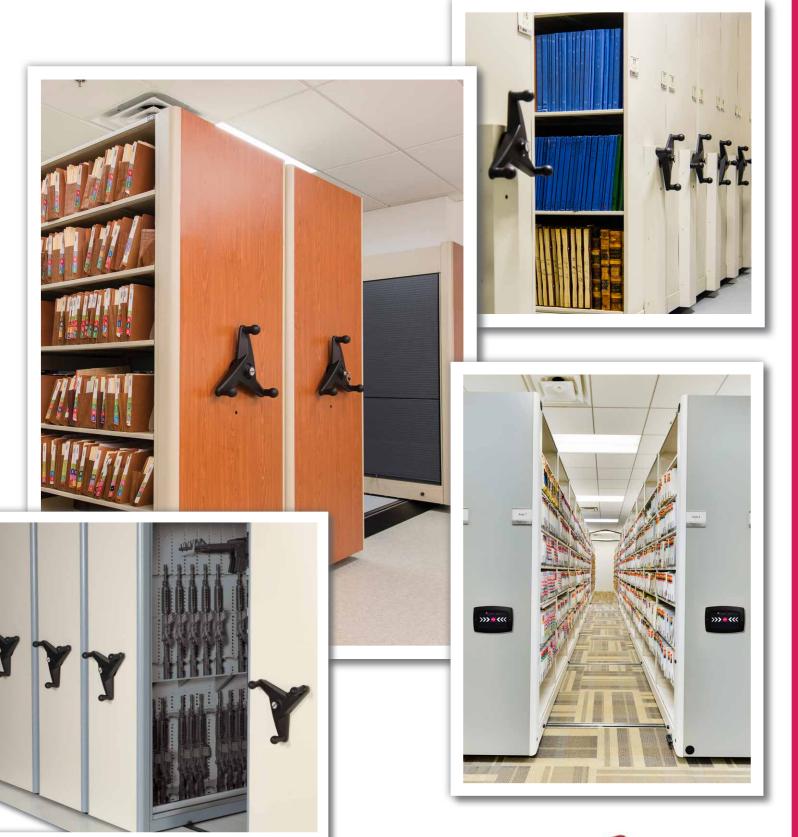

## Fully customizable.

Whether your space requires a custom color, special flooring, custom graphics, or you're storing something delicate or unique, we want your project. Datum Storage Solutions has the right system for your individual storage needs.

#### Attention to detail.

We put a lot of thought into the design of our MobileTrak® systems because we know how important it is to meet the demanding expectations of storage requirements.

That's why every MobileTrak® system comes equipped with an array of features and options to optimize usage and expand storage potential.

Aisle locks are available to provide safety and security for the system, locking the aisles open that are in use, or locking all aisles closed for security.

Choose manual or mechanical style systems for MobileTrak3® and 5®, or opt for an electrical system with MobileTrak e5®.

All MobileTrak® installations are available as grouted, recessed, seismic, or non-grouted systems.

Our experts can explain the benefits of each type of system in regard to your specific storage needs.

You can equip your MobileTrak® system with any of Datum's shelving lines and virtually any other shelving system.

MobileTrak® gives you the capability to expand your storage capacity in order to meet current and future storage requirements.

With a large selection of standard paint colors and laminates, you can outfit your system to suit your needs.

We even do custom colors.

Datum offers a wide array of decking materials: polyvinyl, plywood, fire-retardant or environmentally friendly options. You can also create a seamless look by continuing your existing flooring onto the system. Steel, plywood, ADA and standard ramp options are available.