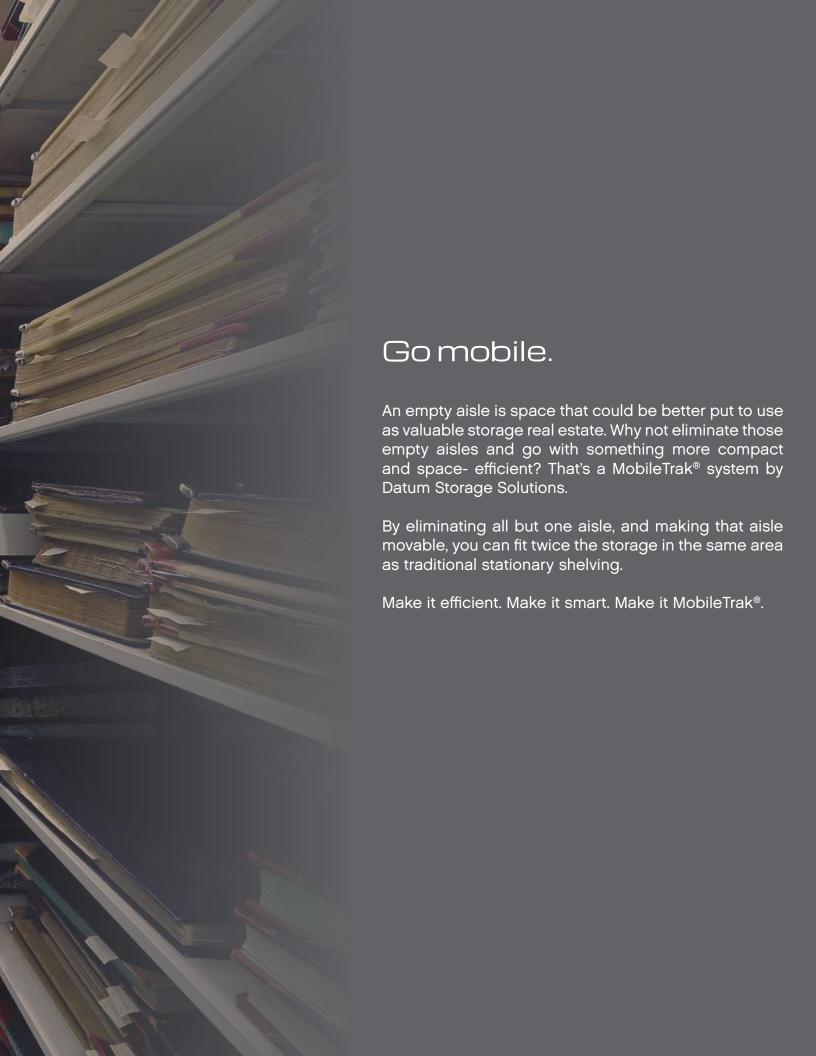

#### Ample storage within a low-profile system.

Do you have a small space that requires a unique storage solution? Is overhead clearance a concern? MobileTrak3® is right for you.

- Use in rooms with sprinkler systems or other height restrictions
- Enclosed drive box with external chain tensioner creates aesthetic appeal
- Carriage lengths up to 20 feet

### MobileTrak5®

Heavy duty and ready for any application.

Designed for large-capacity and heavy duty storage, the MobileTrak5® can handle nearly any storage challenge.

- Heavy duty carriages available in a myriad of sizes make the most of large areas
- Mechanical safety sweep options for added security
- Electrical system option available