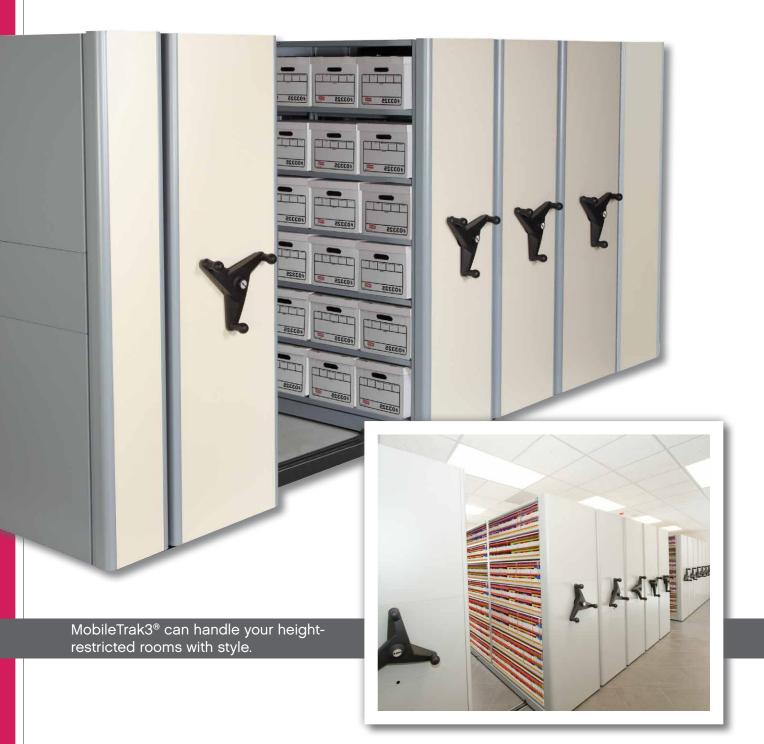

### MobileTrak3®

#### Ample storage within a low-profile system.

Do you have a small space that requires a unique storage solution? Is overhead clearance a concern? MobileTrak3® is right for you.

- Use in rooms with sprinkler systems or other height restrictions
- Enclosed drive box with external chain tensioner creates aesthetic appeal
- Carriage lengths up to 20 feet