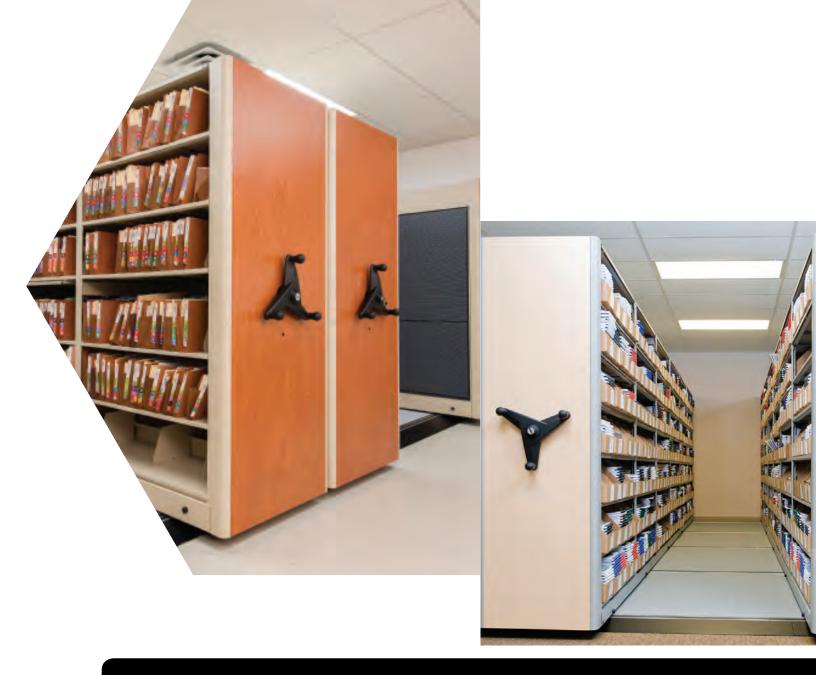

### Gomobile.

An empty aisle is like a black hole, consuming space with no real purpose... space that could be better put to use as valuable storage real estate. So why not eliminate those pesky aisles and go with something more compact and space efficient? That's a MobileTrak<sup>®</sup> System.

By eliminating all but one aisle, and making that aisle movable, you can fit twice the storage in the same area as traditional stationary shelving.

Make it efficient, make it smart, make it MobileTrak<sup>®</sup>.

## Sibling rivalry.

While these two systems may share some similarities, they're not identical twins. Each has it's own benefits for different applications.