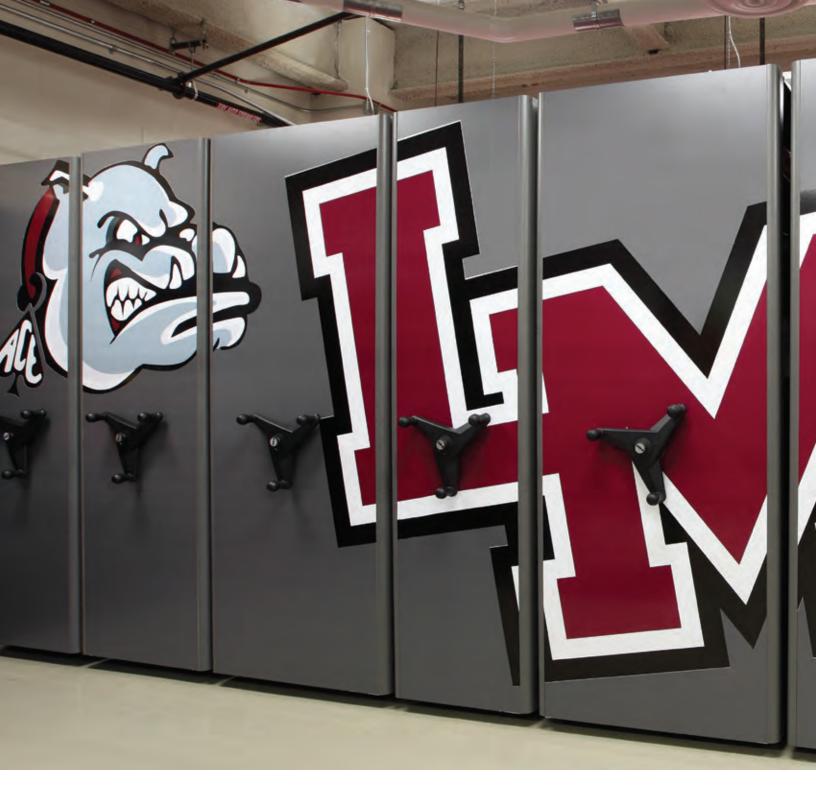

### Bring it on.

Whether it's a custom color, special flooring, custom graphics, or you're storing something just plain out of the ordinary, we want your project. We welcome it with open arms.

So if you need to match just the right shade of pink, want to spotlight your school's mascot with pride, or have a ton of yarn to store, we've got the system for you.

### Go team!

The athletic storage MobileTrak® installed at Lower Merion High School got a face lift featuring the school's mascot, Ace.

0

0

.