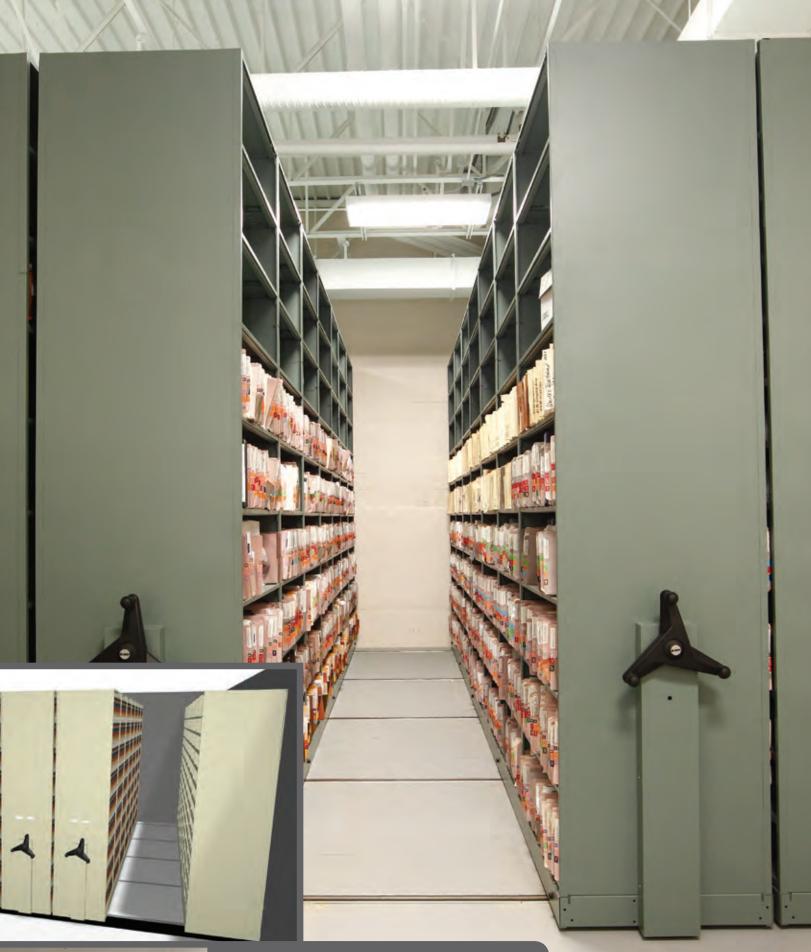

#### Heavy duty and ready for any application.

Designed for large capacity and heavy duty storage, the MobileTrak5<sup>®</sup> can handle most any workload.

- Heavy duty carriages available in a myriad of sizes make the most of large areas
- Mechanical safety sweep options for added security
- Electrical system option available

Large capacity jobs are no problem for the heavy duty design of MobileTrak5<sup>®</sup>.