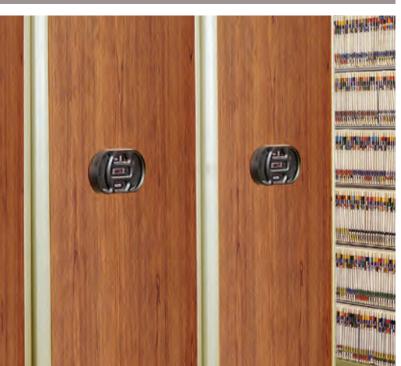

> Aisle locks are available to provide safety and security for the system, locking the aisles open that are in use, or locking all aisles closed for security.

All MobileTrak<sup>®</sup> installations are available as grouted, recessed, seismic, or non-grouted systems.

With the selection of standard paint colors and laminates, as well as the designer handle option, you can deck out your system to suit your tastes. We even do custom colors.

We offer a wide array of decking options, including ADA, fire retardant, environmentally friendly, and even the option of continuing your existing flooring onto the system for a seamless look.