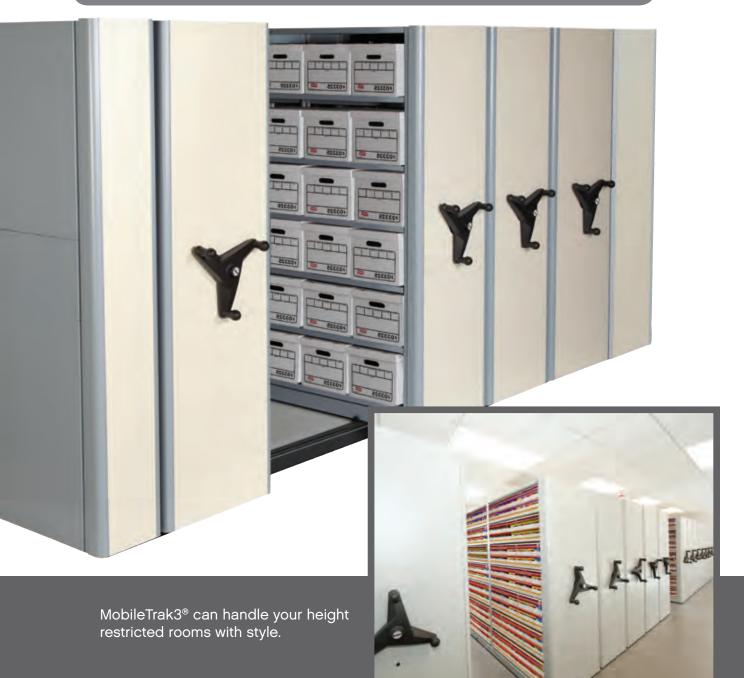

#### MobileTrak3<sup>®</sup>

#### Ample storage packed in a low profile system.

Have a small space that you need to maximize storage in? Overhead clearance a concern? MobileTrak3<sup>®</sup> is right for you.

- Use in rooms with sprinkler systems or other height restrictions
- Enclosed drive box with external chain tensioner creates aesthetic appeal
- Carriage lengths up to 20 feet