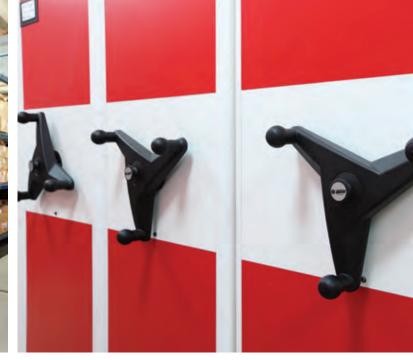

> Aisle locks are available to provide safety and security for the system, locking the aisles open that are in use, or locking all aisles closed for security.

All MobileTrak<sup>®</sup> installations are available as grouted, recessed, seismic, or non-grouted systems.

Our experts can explain the benefits of each type of system in regard to your specific storage needs. Choose manual or mechanical style systems for MobileTrak3<sup>®</sup> and 5<sup>®</sup>, or opt for an electrical system with MobileTrak5<sup>®</sup>.