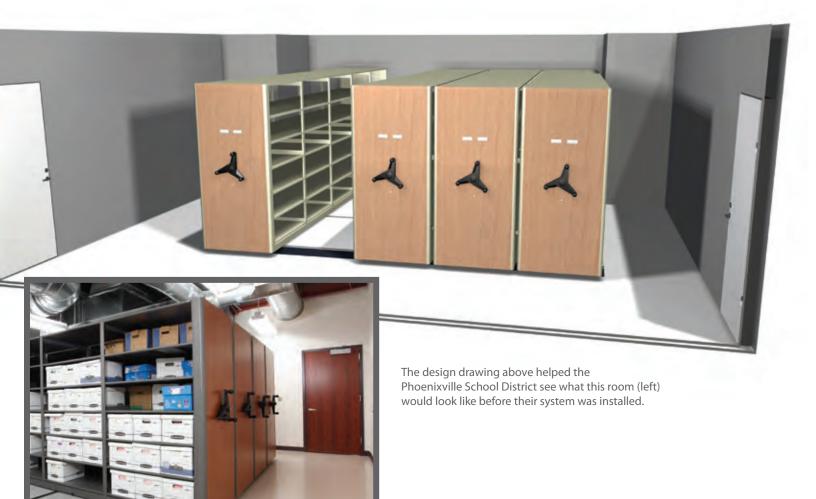

## We have our own storage crystal ball.

There's a certain amount of anxiety that can be involved in choosing a brand new storage system in your facility. Concerns over space allotment, height restrictions, and aesthetic appeal come to mind.

We'd like to put your minds at ease. To ensure a perfect look, feel, and fit for your new system, we use our very own design layout software. With it, we can show you exactly what the system is going to look like before it's installed, putting to rest fears of everything from clearance issues to aesthetic appeal.

Even this custom height project for South Middleton Township was made a reality before it was ever built.