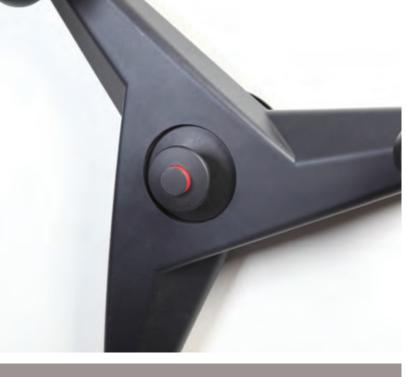

Our experts can explain the benefits of each type of system in regard to your specific storage needs. Choose manual or mechanical style systems for MobileTrak3<sup>®</sup> and 5<sup>®</sup>, or opt for an electrical system with MobileTrak5<sup>®</sup>.