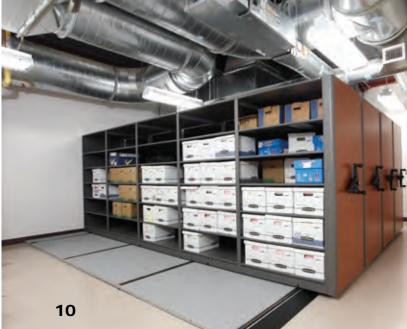

#### Heavy duty and ready for any application.

Designed for large capacity and heavy duty storage, the MobileTrak5<sup>®</sup> can handle most any workload.

- Heavy duty carriages available in a myriad of sizes make the most of large areas
- Mechanical safety sweep options for added security
- Electrical system option available

Large capacity jobs are no problem for the heavy duty design of MobileTrak5<sup>®</sup>.