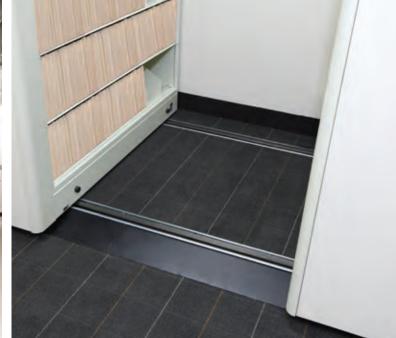

> Aisle locks are available to provide safety and security for the system, locking the aisles open that are in use, or locking all aisles closed for security.

All MobileTrak<sup>®</sup> installations are available as grouted, recessed, seismic, or non-grouted systems.

With the selection of standard paint colors and laminates, as well as the designer handle option, you can deck out your system to suit your tastes. We even do custom colors.

We offer a wide array of decking options, including ADA, fire retardant, environmentally friendly, and even the option of continuing your existing flooring onto the system for a seamless look.