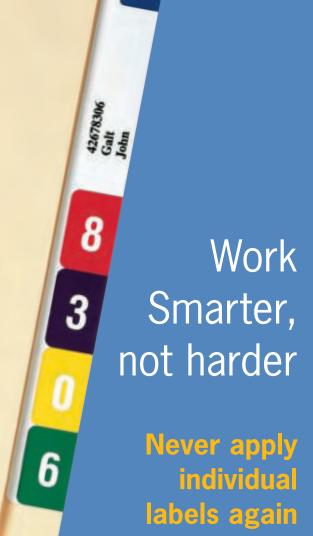

Print optional color coded year, month or solid colored bands.

Unique alignment contours line up with folder tabs for precise label positioning.

Print bar codes for use with document tracking software.

Six optional bonus labels for index tabs or alert labels.

Vivid color coded letters or numbers print automatically, matching labels to folder tabs.

Two optional document labels print the file heading for use on folder contents.

American Filing Solutions
P.O. Box 891719, Temecula, CA 92589
Toll Free: (888) 891-1970 x 8958
Fax: (888) 891-9970