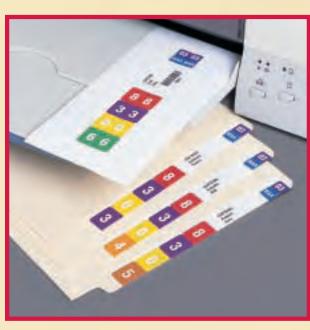

## Envelope sized forms feed easily into ink-jet printers.

One piece label strip eliminates the need to apply multiple labels to folder tabs.

Print names, account numbers, or any text for quick identification.

Print optional color coded year, month or solid colored bands.

Unique alignment contours line up with folder tabs for precise label positioning.

Print bar codes for use with document tracking software.

Six optional bonus labels for index tabs or alert labels.

Vivid color coded letters or numbers print automatically, matching labels to folder tabs.

Two optional document labels print the file heading for use on folder contents.

American Filing Solutions
P.O. Box 891719, Temecula, CA 92589
Toll Free: (888) 891-1970 x 8958
Fax: (888) 891-9970