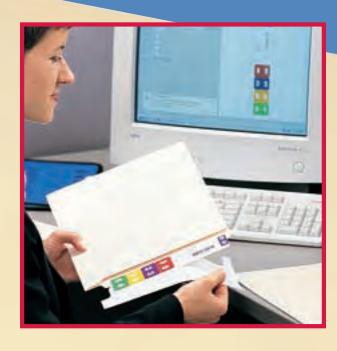

## All of your indexing on one label.

The SmartStrip<sup>TM</sup> Labeling System gives you the efficiency of color coded indexing without the time-consuming task of applying individual colored labels to your shelf filing products. Simply enter your file headings on your PC and click to print a single label strip complete with color coding, text and barcodes, ready to apply to your favorite Smead end tab filing products.

## Envelope sized forms feed easily into ink-jet printers.

One piece label strip eliminates the need to apply multiple labels to folder tabs.

Print names, account numbers, or any text for quick identification.