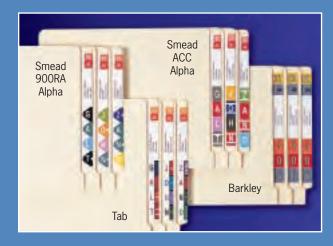

## Match your existing system.

SmartStrip<sup>TM</sup> Software includes label designs that match the colors and formats of the most popular color coding systems in use today. Choose the design that matches your filing system and enter your file headings. Smartstrip<sup>TM</sup> automatically formats the label to match the colors and style of your existing files.