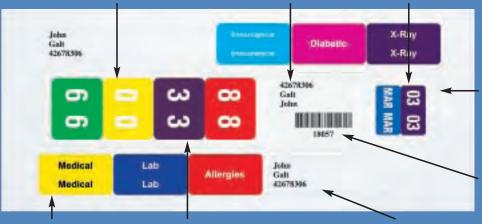

## Envelope sized forms feed easily into ink-jet printers.

One piece label strip eliminates the need to apply multiple labels to folder tabs.

Print names, account numbers, or any text for quick identification.

Print optional color coded year, month or solid colored bands.

Unique alignment contours line up with folder tabs for precise label positioning.

Print bar codes for use with document tracking software.

Six optional bonus labels for index tabs or alert labels.

Vivid color coded letters or numbers print automatically, matching labels to folder tabs.

Two optional document labels print the file heading for use on folder contents.

American Filing Solutions
P.O. Box 891719, Temecula, CA 92589
Toll Free: (888) 891-1970 x 8958
Fax: (888) 891-9970