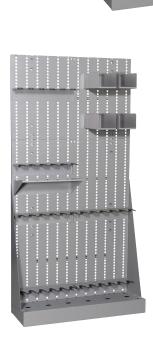

# **OPEN WEAPON RACK**

Datum open weapon racks are designed to store a variety of weapons, gear, and tactical equipment in a secure room environment. Open weapon racks also include a mobile option that allows for easy movement between armory and training rooms.

### **CONSTRUCTION**

- Standard racks are 36" or 42" wide
- · Constructed of 16- and 18-gauge welded steel
- 1" vertical centers
- Includes base and leveling glides
- · Mount back to back or bolt to wall studs
- Powder-coated finish available in all standard Datum colors
- Back panels include component security screw holes
- Compatible with MobileTrak® high-density storage system
- Mobile option for easy movement

# **DIMENSIONS**

• Width (in.): 36 or 42

• Depth (in.): 15

Height (in.): 43, 57, 70, 83, 84, or 110