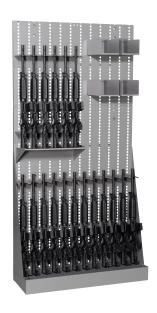

# **OPEN WEAPON RACK**

Datum open weapon racks are designed to store a variety of weapons, gear, and tactical equipment in a secure room environment. Open weapon racks also include a mobile option that allows for easy movement between armory and training rooms.

### **CONSTRUCTION**

- Standard racks are 36" or 42" wide
- · Constructed of 16- and 18-gauge welded steel
- 1" vertical centers
- Includes base and leveling glides
- · Mount back to back or bolt to wall studs
- Powder-coated finish available in all standard Datum colors
- Back panels include component security screw holes
- Compatible with MobileTrak® high-density storage system
- Mobile option for easy movement

# **DIMENSIONS**

• Width (in.): 36 or 42

• Depth (in.): 15

Height (in.): 43, 57, 70, 83, 84, or 110