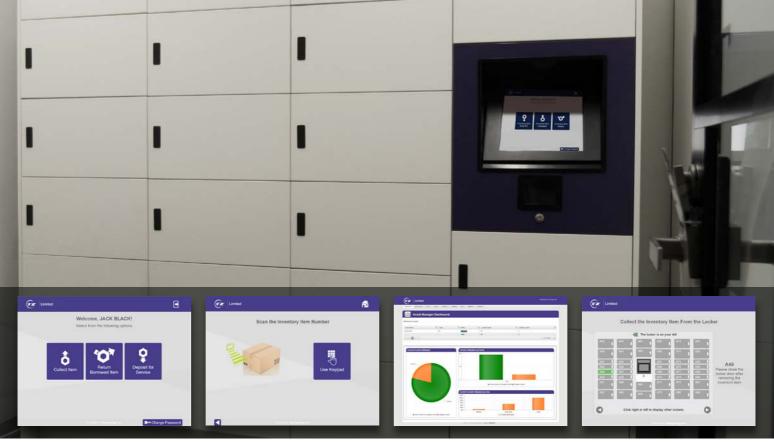

### **TZ Software**

TZ's software architecture is designed as an extensible framework that operates in its simplest form as a stand-alone system with a localized client application at the Locker Bank managing workflow implementation. The software infrastructure can be extended into a fully integrated and networked platform that synchronizes Locker Banks with an enterprise level centralized Locker Management system for remote system management, real-time Locker reservation, live Locker monitoring, reporting and operational control. The System is also designed to integrate and interface with back-end third party systems for end-to-end functionality.

### User Interface at Locker Bank

- > Allows recipient to retrieve asset from the Locker in a secure manner.
- > Allows designated agents to place assets in the Locker.
- > Keeps an audit trail pertaining to assets, lockers accessed, system over-rides and general traffic through the System.
- > Can synchronize with Locker Management Portal to push or pull data and manage transaction information.

### **TZ Locker Management Portal**

- > Provides centralized dashboard and remote monitoring capability.
- > Offers real time tracking and management of asset information.
- > Generates aggregated reports for all connected Lockers.
- > Enables interfacing and integration with third party back-end systems.