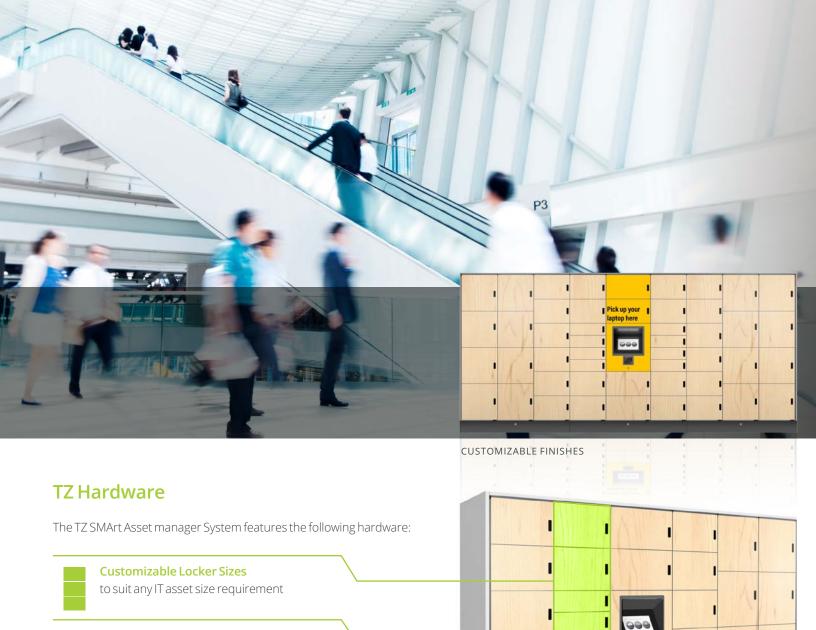

#### **Flexible Solutions**

TZ's modular design and range of aesthetic and functional options enables configuration flexibility. TZ offers software modifications to meet workflow and integration requirements.

|   | _ |  |  |
|---|---|--|--|
|   |   |  |  |
|   |   |  |  |
|   |   |  |  |
|   |   |  |  |
|   | _ |  |  |
| - |   |  |  |

**Control Interface** with touchscreen, barcode scanner and RF card reader

SMArt Locking Device with embedded intelligence and integrated sensing.

**Modular Column Design** to enable configuration and layout flexibility.

www.FiligToday.com I sales@FilingToday.com | Call 1-888-891-1970