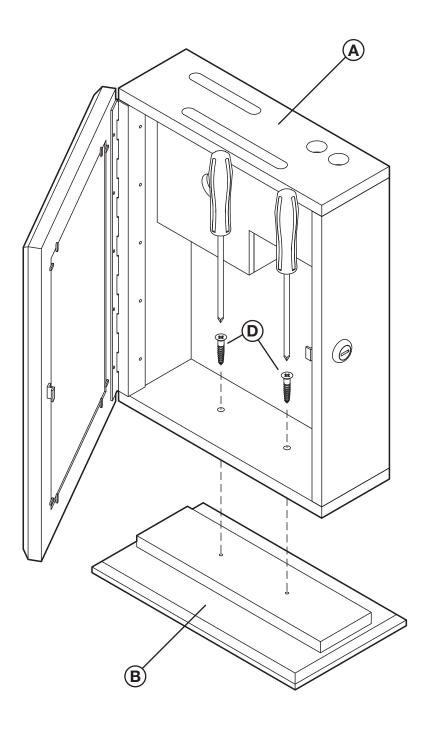

#### Mounting Instructions

for MODELS **632** 

To use unit on a flat surface

Page 2 of 3 www.FilingToday.com