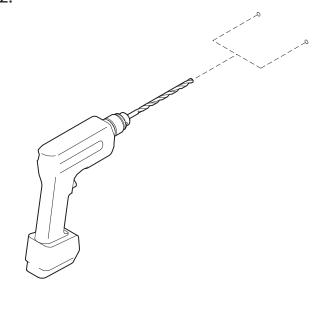

TOOLS REQUIRED: Phillips Screwdriver, Pencil, Drill with 3/16" bit, Level, and Hammer

Page 1 of 3 www.FilingToday.com

# Mounting Instructions

for MODELS 632

To mount unit to standard wall

2.

3.

Page 3 of 3 www. Filing Today. com