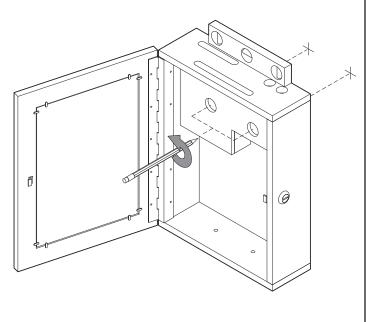

# Mounting Instructions

for MODELS 632

To mount unit to standard wall

2.

3.

Page 3 of 3 www. Filing Today. com