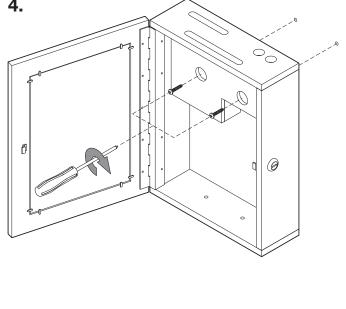

TOOLS REQUIRED: Phillips Screwdriver, Pencil, Drill with 3/16" bit, Level, and Hammer

Page 1 of 3 www.FilingToday.com

# Mounting Instructions

for MODELS 632

To mount unit to standard wall

2.

3.

Page 3 of 3 www. Filing Today. com