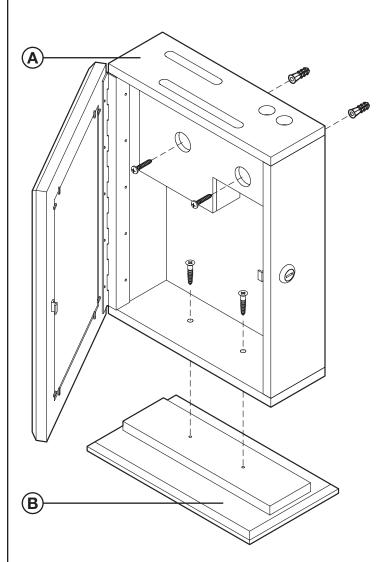

#### **PARTS LIST**

| Item | Description             |                    | QTY. |
|------|-------------------------|--------------------|------|
| Α    | Body                    |                    | 1    |
| В    | Base                    |                    | 1    |
| С    | Pad of Suggestion Cards |                    | 1    |
| D    | (2)                     | Flat Head<br>Screw | 2    |
| Е    |                         | Wall Anchor        | 2    |
| F    |                         | Mounting<br>Screw  | 2    |
| G    |                         | Set of 2 Keys      | 2    |

TOOLS REQUIRED: Phillips Screwdriver, Pencil, Drill with 3/16" bit, Level, and Hammer

Page 1 of 3 www.FilingToday.com