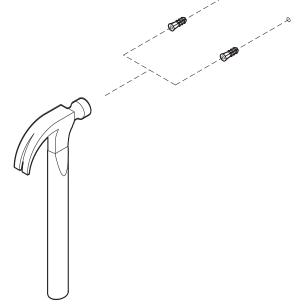

TOOLS REQUIRED: Phillips Screwdriver, Pencil, Drill with 3/16" bit, Level, and Hammer

Page 1 of 3 www.FilingToday.com

# Mounting Instructions

for MODELS 632

To mount unit to standard wall

2.

3.

Page 3 of 3 www. Filing Today. com