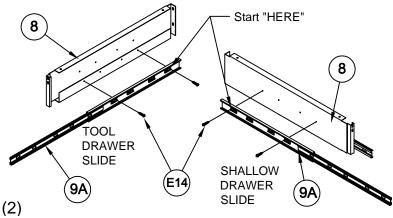

- 6. Separate the Drawer Slides (9) into two pieces. Extend the Slide to the full extension. Remove the smaller portion (9B) by pressing the plastic release and pulling.
- 7. Attach the large Slide portion (9A) to the Center Support (8) using two Screws (E14). Begin attaching the Slide using the large 'Horizontal' slot in the last mounting tab. Repeat this procedure on the opposite side of the Center Support.