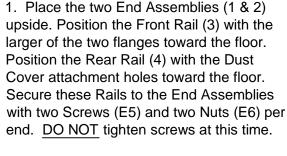

- 2. Position the Foot Rail (5) with flat surface toward the floor. Attach the Foot Rail to the End Assemblies with four Screws (E5) and Nuts (E6). TIGHTEN all rail
- 3. Turn assembled table to an upright position. MAYLINE recommends that two
- 4. Fasten one Tilt Rod Guide (E12) to each side of the table using one Bolt (E11) and one Washer (E10) per guide. DO NOT
- 5. Insert Tilt Rod Assembly (7) through the Spring (E17). Insert the Rod and Spring through the hole in Guide and tighten in place with Plastic Knob (E9).