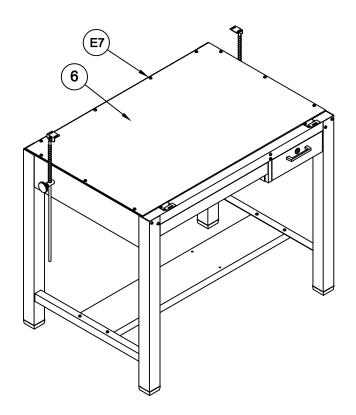

PULL

- 8. Attach one large Slide portion (9A) to the brackets on the R.H. side of the table using two Screws (E14). Repeat this procedure on the L.H. side of the Table.
- 9. Attach the smaller Slide portion (9B) to each side of the Drawer body using three Screws (E15) and three Acorn Nuts (E16). Repeat this procedure for the Shallow drawer.
- 10. Install the Drawer Pull (E13) onto the Tool Drawer head using Screws (E3).
- 11. Install the assembled Center Support into the Base. Attach the Support with two Screws (E3) and two Nuts (E4) per rail.
- 12. Install the drawers into the assembled table.
- 13. Lay the Dust Cover (6) onto the table. Align the holes in the Dust Cover with the holes in the Rails and attach with Screw (E7).