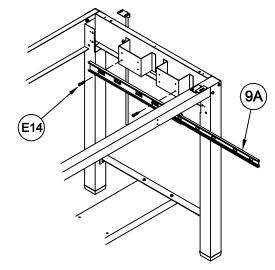

- 6. Separate the Drawer Slides (9) into two pieces. Extend the Slide to the full extension. Remove the smaller portion (9B) by pressing the plastic release and pulling.
- 7. Attach the large Slide portion (9A) to the Center Support (8) using two Screws (E14). Begin attaching the Slide using the large 'Horizontal' slot in the last mounting tab. Repeat this procedure on the opposite side of the Center Support.

PULL

- 8. Attach one large Slide portion (9A) to the brackets on the R.H. side of the table using two Screws (E14). Repeat this procedure on the L.H. side of the Table.
- 9. Attach the smaller Slide portion (9B) to each side of the Drawer body using three Screws (E15) and three Acorn Nuts (E16). Repeat this procedure for the Shallow drawer.
- 10. Install the Drawer Pull (E13) onto the Tool Drawer head using Screws (E3).
- 11. Install the assembled Center Support into the Base. Attach the Support with two Screws (E3) and two Nuts (E4) per rail.
- 12. Install the drawers into the assembled table.
- 13. Lay the Dust Cover (6) onto the table. Align the holes in the Dust Cover with the holes in the Rails and attach with Screw (E7).