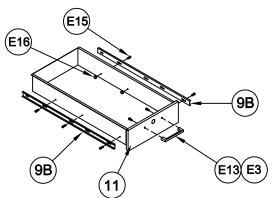

PULL

- 8. Attach one large Slide portion (9A) to the brackets on the R.H. side of the table using two Screws (E14). Repeat this procedure on the L.H. side of the Table.
- 9. Attach the smaller Slide portion (9B) to each side of the Drawer body using three Screws (E15) and three Acorn Nuts (E16). Repeat this procedure for the Shallow drawer.
- 10. Install the Drawer Pull (E13) onto the Tool Drawer head using Screws (E3).
- 11. Install the assembled Center Support into the Base. Attach the Support with two Screws (E3) and two Nuts (E4) per rail.
- 12. Install the drawers into the assembled table.
- 13. Lay the Dust Cover (6) onto the table. Align the holes in the Dust Cover with the holes in the Rails and attach with Screw (E7).