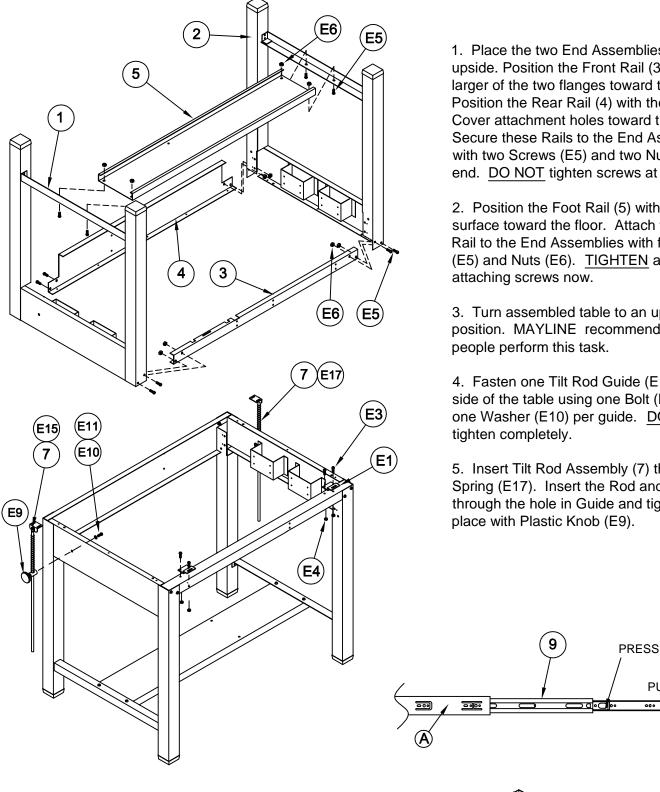

- 2. Position the Foot Rail (5) with flat surface toward the floor. Attach the Foot Rail to the End Assemblies with four Screws (E5) and Nuts (E6). TIGHTEN all rail
- 3. Turn assembled table to an upright position. MAYLINE recommends that two
- 4. Fasten one Tilt Rod Guide (E12) to each side of the table using one Bolt (E11) and one Washer (E10) per guide. DO NOT
- 5. Insert Tilt Rod Assembly (7) through the Spring (E17). Insert the Rod and Spring through the hole in Guide and tighten in place with Plastic Knob (E9).

PULL

- 8. Attach one large Slide portion (9A) to the brackets on the R.H. side of the table using two Screws (E14). Repeat this procedure on the L.H. side of the Table.
- 9. Attach the smaller Slide portion (9B) to each side of the Drawer body using three Screws (E15) and three Acorn Nuts (E16). Repeat this procedure for the Shallow drawer.
- 10. Install the Drawer Pull (E13) onto the Tool Drawer head using Screws (E3).
- 11. Install the assembled Center Support into the Base. Attach the Support with two Screws (E3) and two Nuts (E4) per rail.
- 12. Install the drawers into the assembled table.
- 13. Lay the Dust Cover (6) onto the table. Align the holes in the Dust Cover with the holes in the Rails and attach with Screw (E7).