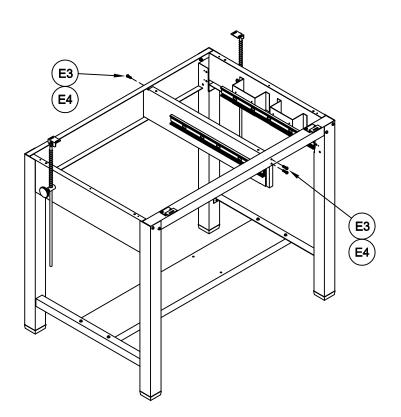

PULL

- 8. Attach one large Slide portion (9A) to the brackets on the R.H. side of the table using two Screws (E14). Repeat this procedure on the L.H. side of the Table.
- 9. Attach the smaller Slide portion (9B) to each side of the Drawer body using three Screws (E15) and three Acorn Nuts (E16). Repeat this procedure for the Shallow drawer.
- 10. Install the Drawer Pull (E13) onto the Tool Drawer head using Screws (E3).
- 11. Install the assembled Center Support into the Base. Attach the Support with two Screws (E3) and two Nuts (E4) per rail.
- 12. Install the drawers into the assembled table.
- 13. Lay the Dust Cover (6) onto the table. Align the holes in the Dust Cover with the holes in the Rails and attach with Screw (E7).