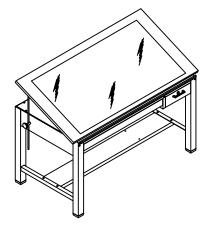

## FOR LIGHT TOP INSTALLATION REFER TO INSTRUCTIONS INCLUDED WITH THE TOP

AmericanFilingSolutions
P.O. Box 891719, Temecula, CA 92589
Tel: 1-951-694-4150 | 1-888-891-1970
Fax: 1-951-506-7717 | 1-888-891-9970
Email: sales@FilingToday.com
www.FilingToday.com